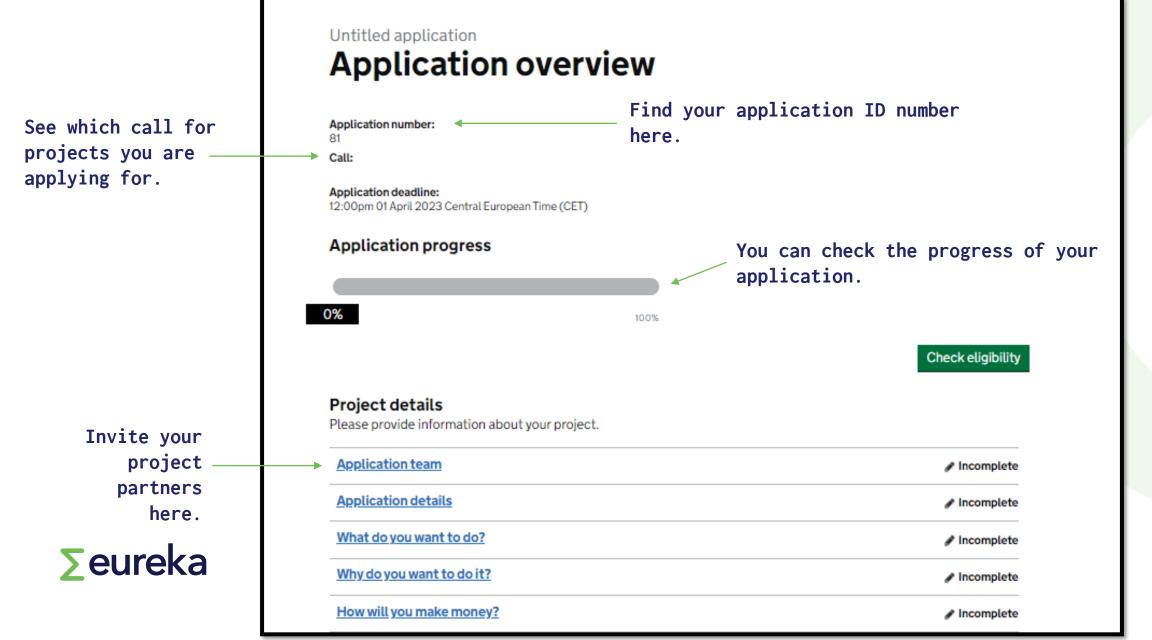

## **Eligibility check**

You can run an automatic computer check to check the eligibility of your project application.

| Applicatior                                              | overview           |            |          |
|----------------------------------------------------------|--------------------|------------|----------|
| Application number:                                      |                    |            |          |
| 12                                                       |                    |            |          |
| Call:<br>Eurostars 3 Open Call                           |                    |            |          |
| Application deadline:<br>12:00pm 20 March 2023 Central E | uropean Time (CET) |            |          |
|                                                          |                    |            |          |
| Application progress                                     |                    |            |          |
|                                                          |                    |            |          |
|                                                          |                    |            |          |
| 4%                                                       | 100%               |            |          |
| 4%                                                       | 100%               |            |          |
| 4%                                                       | 100%               | Check elig | gibility |
|                                                          | 100%               | Check eli  | gibility |
| Project details                                          |                    | Check eli  | gibility |
|                                                          |                    | Check elig | gibility |