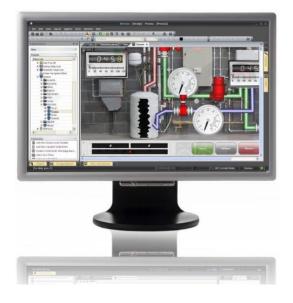

# PROEL Factory Monitoring One step closer to Industry 4.0

- PROEL Factory Monitoring is based on the SCADA program solution of SCADA software Progea Movicon and Progea NEXT.
- Each application (including hardware and software) is individually designed for each client
- System can communicate with various industrial equipment (sensors, controllers, measuring devices) and higher level IT and business systems and solutions (ERP, databases)

# PROEL Factory Monitoring Applications in any type of industry