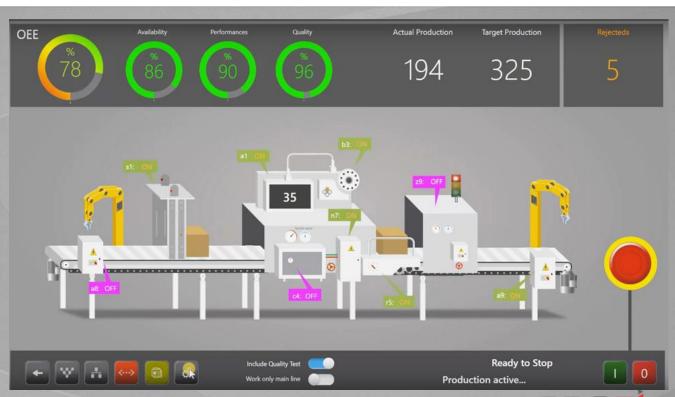

# PROEL Factory Monitoring Monitor your factory anywhere/anytime

#### Secure access to

### factory data:

- · From phone
- From tablet
- · From laptop

## Production reports available on:

- · E-mail
- · SMS
- WhatsApp