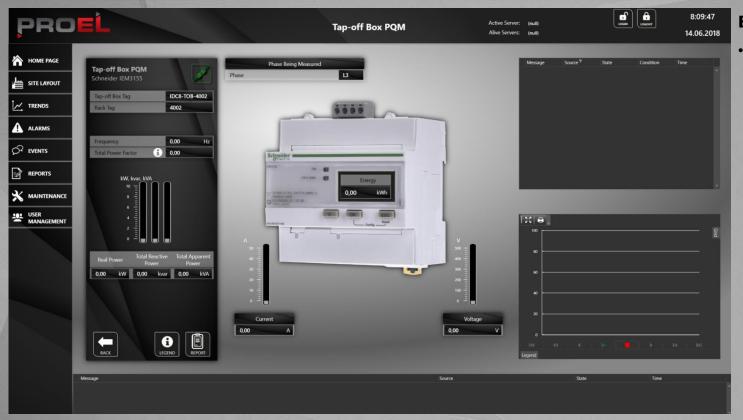

# PROEL Factory Monitoring Real time monitoring of individual machine or device

#### **Benefits:**

for individual product that factory produces (for example, each produced bottle of water has a energy cost of 0.007 Eur)