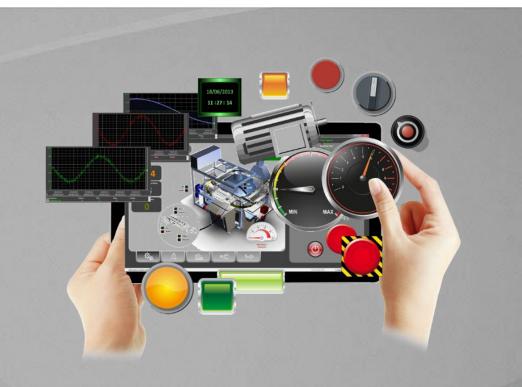

# PROEL Factory Monitoring Monitor your factory anywhere/anytime

#### Secure access to

### factory data:

- · From phone
- From tablet
- · From laptop