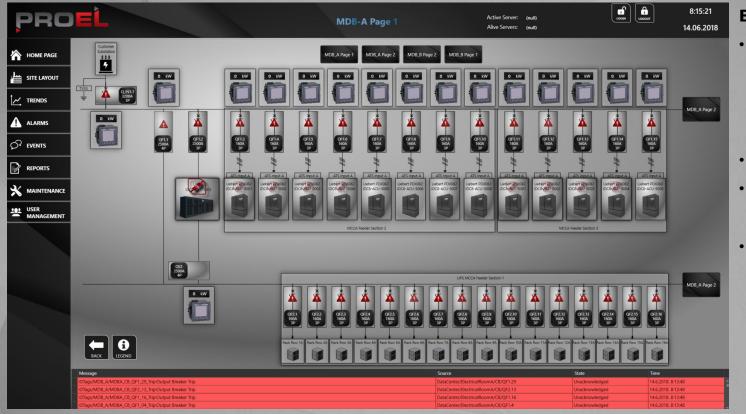

## PROEL Factory Monitoring Real time monitoring of energy usage

#### **Benefits:**

- Complete and real time control of cumulative energy usage
- · Resource planning
- Visually easy to understand
- Secure