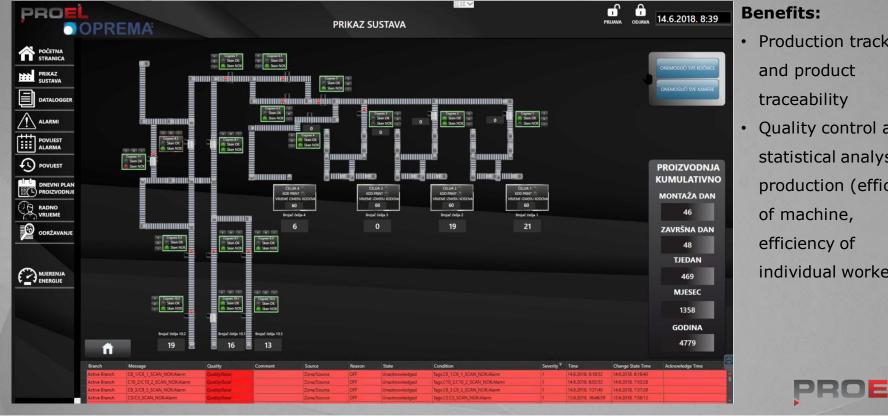

## **PROEL Factory Monitoring** Real time production and efficency monitoring / data tracking

- Production tracking
- Quality control and statistical analysis of production (efficiency individual worker)