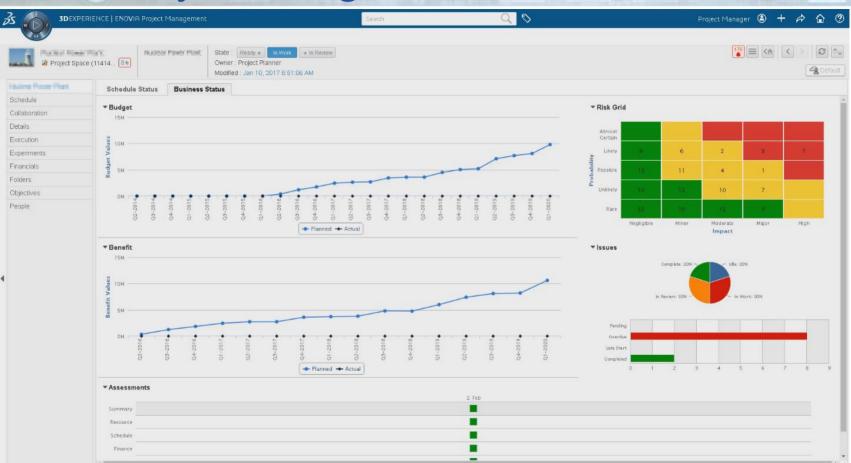

Figure: View of ENOVIA Project management GUI showing budget spending over time, and status of issues

0

U