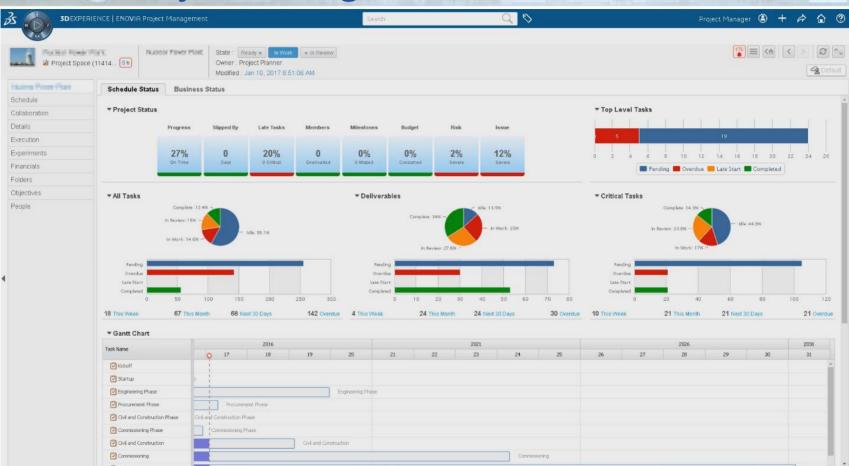

 Project managers are able to make decisions based on data provided by ENOVIA (i.e. invisible governance).

Figure: View of ENOVIA Project management GUI showing project status, tasks, deliverables, and a Gant chart

0

U

- Features the following:
  - Program and project management
  - View of budget spending (current vs. projected)
  - Risk management based on real-time information provided by the system
  - Issue reporting and monitoring
  - Recognizing potential issues and risks before they materialize
  - Critical project pathways presented in a Gant chart
  - Resource management and resource allocation (possibility of allocating employees part time on tasks)
  - Smart notification system which can be connected to email
  - Intuitive and customizable user interface available through web browser or via mobile app.